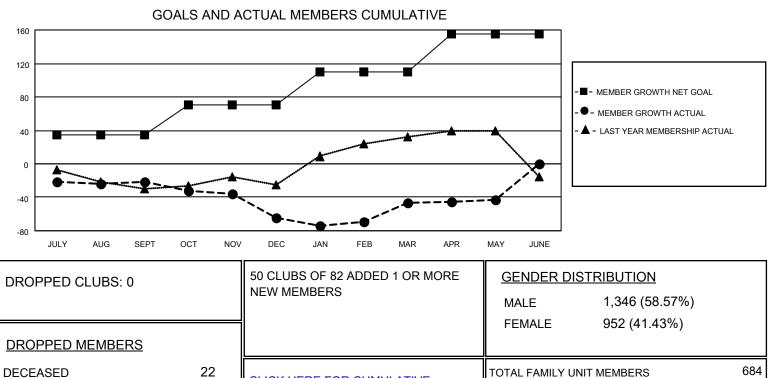

OTHER

TOTAL MBR0181 0

193

215

© Copyright 2020, Lions Clubs International, All Rights Reserved.

CLICK HERE FOR CUMULATIVE

MEMBERSHIP DATA

351

FAMILY MEMBERS PAYING HALF

DUES