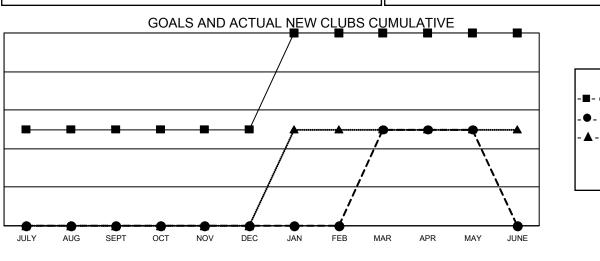

## GMT MONTHLY MEMBERSHIP PROGRESS REPORT Results as of: 5/31/2020

**Multiple District 44** 

LOCATION: NEW HAMPSHIRE

GMT: OPEN

GMT CA 1

| Clubs         |               |             |               | Members               |                        |                         |                                                  |  |  |
|---------------|---------------|-------------|---------------|-----------------------|------------------------|-------------------------|--------------------------------------------------|--|--|
|               | RESULTS FOR   | R 2019-2020 |               | RESULTS FOR 2019-2020 |                        |                         |                                                  |  |  |
| QUARTER       | NEW CLUB GOAL | NEW CLUBS   | DROPPED CLUBS | QUARTER               | BER GROWTH NET<br>GOAL | MEMBER GROWTH<br>ACTUAL | DROPPED<br>MEMBERS ACTUA<br>(including transfers |  |  |
| JULY/AUG/SEPT | 1             | 0           | 0             | JULY/AUG/SEPT         | 35                     | 46                      | 59                                               |  |  |
| OCT/NOV/DEC   | 0             | 0           | 0             | OCT/NOV/DEC           | 35                     | 43                      | 83                                               |  |  |
| JAN/FEB/MAR   | 1             | 1           | 0             | JAN/FEB/MAR           | 40                     | 71                      | 49                                               |  |  |
| APR/MAY/JUNE  | 0             | 0           | 0             | APR/MAY/JUNE          | 45                     | 30                      | 24                                               |  |  |

- CURRENT YEAR ACTUAL NEW CLUBS

▲ - LAST YEAR ACTUAL NEW CLUBS

| ~ | • • r | <br>. 9 |  |
|---|-------|---------|--|
|   |       |         |  |
|   |       |         |  |
|   |       |         |  |

CLUB CANCELLED